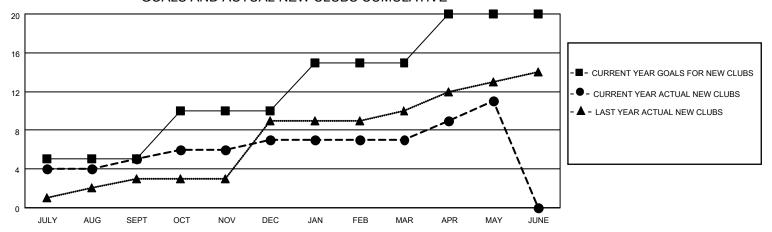

## MONTHLY MEMBERSHIP PROGRESS REPORT

LOCATION INDIA District 318 A Results as of: 5/31/2022

| Clubs RESULTS FOR 2021-2022 |   |   |   | Members RESULTS FOR 2021-2022 |     |     |     |
|-----------------------------|---|---|---|-------------------------------|-----|-----|-----|
|                             |   |   |   |                               |     |     |     |
| JULY/AUG/SEPT               | 5 | 5 | 3 | JULY/AUG/SEPT                 | 50  | 190 | 150 |
| OCT/NOV/DEC                 | 5 | 2 | 4 | OCT/NOV/DEC                   | 100 | 128 | 212 |
| JAN/FEB/MAR                 | 5 | 0 | 0 | JAN/FEB/MAR                   | 100 | 303 | 65  |
| APR/MAY/JUNE                | 5 | 4 | 0 | APR/MAY/JUNE                  | 100 | 209 | 72  |

## GOALS AND ACTUAL NEW CLUBS CUMULATIVE



## GOALS AND ACTUAL MEMBERS CUMULATIVE



| DROPPED CLUBS: 7 |     | 91 CLUBS OF 150 ADDED 1 OR<br>MORE NEW MEMBERS | GENDER DISTRIBUTION                   |                |  |
|------------------|-----|------------------------------------------------|---------------------------------------|----------------|--|
|                  |     | WORLE NEW WEIWBERG                             | MALE 3,343 (73.59%)                   |                |  |
|                  |     |                                                | FEMALE                                | 1,199 (26.39%) |  |
| DROPPED MEMBERS  |     |                                                | NON BINARY                            | 1 (0.02%)      |  |
|                  |     |                                                |