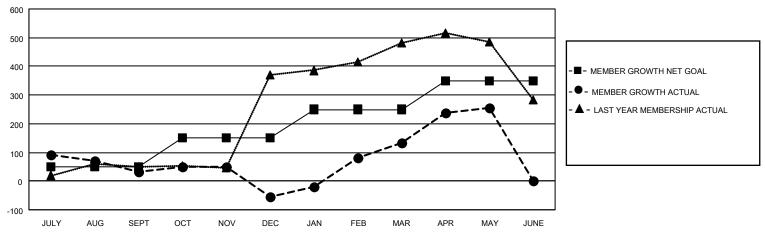

## GOALS AND ACTUAL MEMBERS CUMULATIVE

| DROPPED CLUBS: 7 |     | 91 CLUBS OF 150 ADDED 1 OR<br>MORE NEW MEMBERS | GENDER DISTRIBUTION                   |                |  |
|------------------|-----|------------------------------------------------|---------------------------------------|----------------|--|
|                  |     | WORLE NEW WEIWBERG                             | MALE 3,343 (73.59%)                   |                |  |
|                  |     |                                                | FEMALE                                | 1,199 (26.39%) |  |
| DROPPED MEMBERS  |     |                                                | NON BINARY                            | 1 (0.02%)      |  |
|                  |     |                                                | PREFER NOT TO ANSWER                  | 0 (0.00%)      |  |
| DECEASED         | 15  |                                                |                                       |                |  |
| CLUB CANCELLED   | 96  | CLICK HERE FOR CUMULATIVE                      | TOTAL FAMILY UNIT MEMBERS 2,215       |                |  |
| OTHER            | 388 | MEMBERSHIP DATA                                |                                       |                |  |
| TOTAL            | 499 |                                                | FAMILY MEMBERS PAYING HALF DUES 1,221 |                |  |
|                  |     |                                                |                                       |                |  |